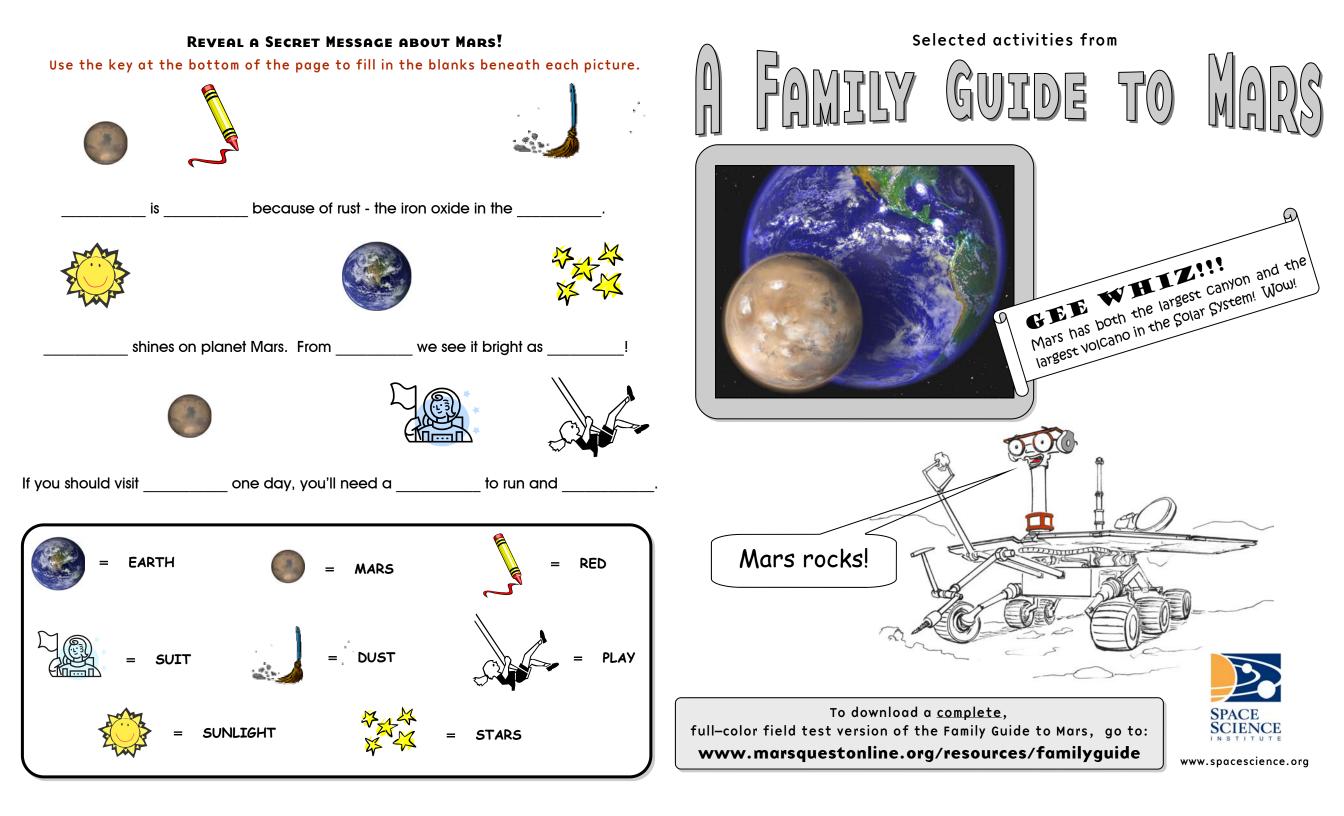

## MarsQuest OnLine!

The Family Guide to Mars includes additional puzzles, pictures, poetry, and projects, all designed to stimulate enjoyable co-learning experiences between kids aged 6-12 and the caring adults in their lives.

In addition, the Guide contains answers to Frequently Asked Questions and a collection of Gee Whiz Facts to support your understanding of and appreciation for Mars exploration.

Check it out online: www.marsquestonline.org/resources/familyguide